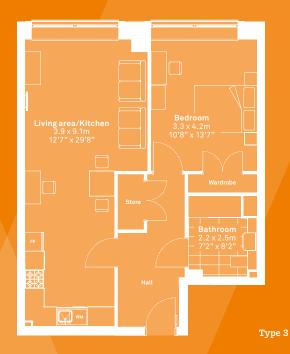

## **1 Bedroom** Apartment

V I VE

Total area: 64.4 sqm/693 sqft

- · Super spacious 1 bedroom apartment
- Underfloor heating throughout
- Excelsior white gloss kitchen integrated BOSCH appliances

- Karndean oak flooring in living areas; soft carpets in the bedrooms
- Roca bathrooms and Hansgrohe taps as standard (we have high standards)
- Built-in storage