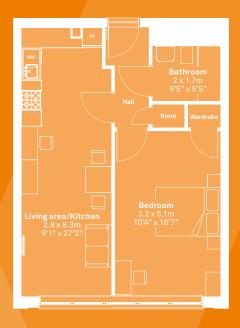

## **1 Bedroom** Apartment

V | VE

Total area: 50.7 sqm/546 sqft

Type 9

V.

- Super spacious 1 bedroom apartment
- Underfloor heating throughout
- Excelsior white gloss kitchen integrated BOSCH appliances
- Karndean oak flooring in living areas; soft carpets in the bedrooms
- Roca bathrooms and Hansgrohe taps as standard (we have high standards)
- Built-in storage