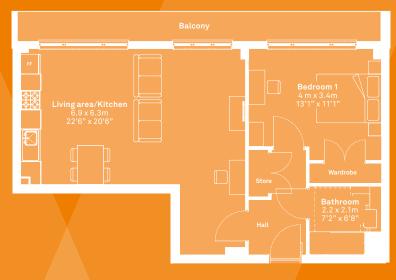

## **1 Bedroom** Apartment

V I VE

Total area: 59.6 sqm/641 sqft

- Type 15
- N

- Super spacious 1 bedroom apartment
- Underfloor heating throughout
- Floor to ceiling glazing leading to full width balcony
- Built-in storage

- Excelsior white gloss kitchen integrated BOSCH appliances
- Karndean oak flooring in living areas; soft carpets in the bedrooms
- Roca bathrooms and Hansgrohe taps as standard (we have high standards)