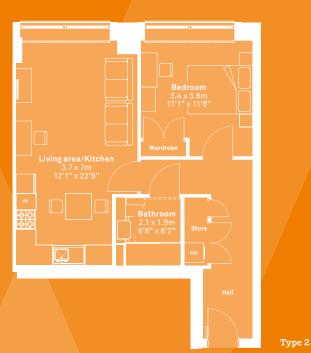

## **1 Bedroom** Apartment <u>Total area:</u> 54.8 sqm/590 sqft

.

- Super spacious 1 bedroom apartment
- Underfloor heating throughout
- Excelsior white gloss kitchen integrated BOSCH appliances

- Karndean oak flooring in living areas; soft carpets in the bedrooms
- Roca bathrooms and Hansgrohe taps as standard (we have high standards)
- Built-in storage