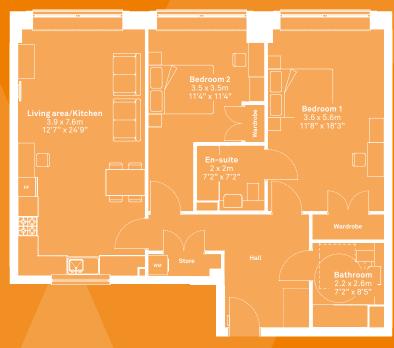

## **2 Bedroom** Apartment

VIVE

Total area: 93 sqm/1,001 sqft

Type 8

- 2 bedroom/2 bathrooms
- En suite to master bedroom
- Underfloor heating throughout
- Excelsior white gloss kitchen integrated BOSCH appliances

- Karndean oak flooring in living areas; soft carpets in the bedrooms
- Roca bathrooms and Hansgrohe taps as standard (we have high standards)
- Built-in storage

Every apartment has full access to: bike storage and repair, co-working spaces, a cinema, café, roof terrace, ping pong tables, an in-house app helping you sort it all out, Sonos music systems, an on site relationship manager, dedicated maintenance under one roof and 1GB Broadband available