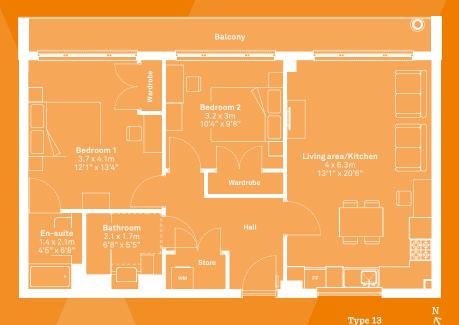

## **2 Bedroom** Apartment Total area: 70.4 sqm/758 sqft

- 2 bedroom/2 bathrooms
- En suite to master bedroom
- Floor to ceiling glazing leading to full width balcony
- Underfloor heating throughout
- Built-in storage

- Excelsior white gloss kitchen integrated BOSCH appliances
- Karndean oak flooring in living areas; soft carpets in the bedrooms
- Roca bathrooms and Hansgrohe taps as standard (we have high standards)