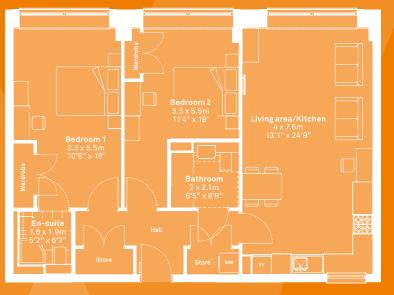

## **2 Bedroom** Apartment Total area: 84.5 sqm/909 sqft

Type 4

N

- 2 bedroom/2 bathrooms
- En suite to master bedroom
- Underfloor heating throughout
- Excelsior white gloss kitchen integrated BOSCH appliances

- Karndean oak flooring in living areas; soft carpets in the bedrooms
- Roca bathrooms and Hansgrohe taps as standard (we have high standards)
- Built-in storage

Every apartment has full access to: bike storage and repair, co-working spaces, a cinema, café, roof terrace, ping pong tables, an in-house app helping you sort it all out, Sonos music systems, an on site relationship manager, dedicated maintenance under one roof and 1GB Broadband available