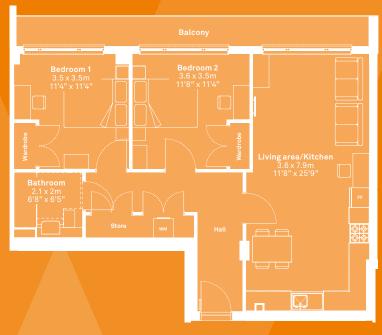

## **2 Bedroom** Apartment

V I VE

Total area: 72.7 sqm/782 sqft

Type 12

- 2 bedroom, 1 bathroom
- Underfloor heating throughout
- Floor to ceiling glazing leading to full width balcony
- Built-in storage

- Excelsior white gloss kitchen integrated BOSCH appliances
- Karndean oak flooring in living areas; soft carpets in the bedrooms
- Roca bathrooms and Hansgrohe taps as standard (we have high standards)