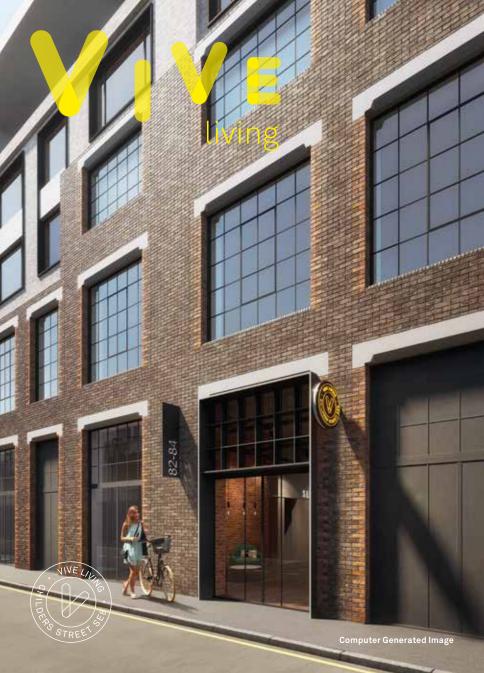

## **2 Bedroom** Apartment

V I VE

Total area: 72.7 sqm/782 sqft

Type 12

- 2 bedroom, 1 bathroom
- Underfloor heating throughout
- Floor to ceiling glazing leading to full width balcony
- Built-in storage

- Excelsior white gloss kitchen integrated BOSCH appliances
- Karndean oak flooring in living areas; soft carpets in the bedrooms
- Roca bathrooms and Hansgrohe taps as standard (we have high standards)