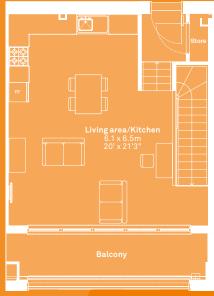

## **2 Bedroom**Duplex Apartment

Total area: 92 sqm/990 sqft

Type 1A

\ N

- 2 bedroom/2 bathrooms
- En suite to master bedroom
- Floor to ceiling glazing leading to full width balcony
- Split level
- Underfloor heating throughout

- Excelsior white gloss kitchen integrated BOSCH appliances
- Karndean oak flooring in living areas soft carpets in the bedrooms
- Roca bathrooms and Hansgrohe taps as standard (we have high standards)
- Built-in storage