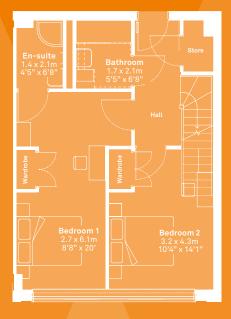

## **2 Bedroom**Duplex Apartment

Total area: 92 sqm/990 sqft

Type 1A

\ N

- 2 bedroom/2 bathrooms
- En suite to master bedroom
- Floor to ceiling glazing leading to full width balcony
- Split level
- Underfloor heating throughout

- Excelsior white gloss kitchen integrated BOSCH appliances
- Karndean oak flooring in living areas soft carpets in the bedrooms
- Roca bathrooms and Hansgrohe taps as standard (we have high standards)
- Built-in storage