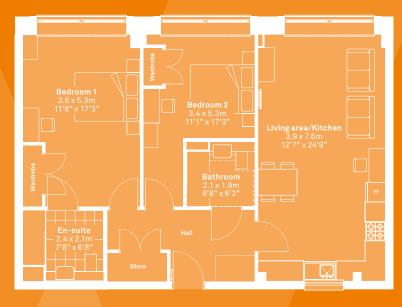

## **2 Bedroom** Apartment

V I VE

Total area: 84.3 sqm/907 sqft

Type 7

- 2 bedroom/2 bathrooms
- En suite to master bedroom
- Underfloor heating throughout
- Excelsior white gloss kitchen integrated BOSCH appliances

- Karndean oak flooring in living areas; soft carpets in the bedrooms
- Roca bathrooms and Hansgrohe taps as standard (we have high standards)
- Built-in storage

Every apartment has full access to: bike storage and repair, co-working spaces, a cinema, café, roof terrace, ping pong tables, an in-house app helping you sort it all out, Sonos music systems, an on site relationship manager, dedicated maintenance under one roof and 1GB Broadband available