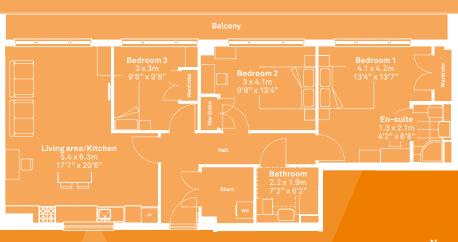

## **3 Bedroom** Apartment

Total area: 90.3sqm/972 sqft

Type 14

N K

- 3 bedroom/2 bathrooms
- En suite to master bedroom
- Floor to ceiling glazing leading to full width balcony
- Underfloor heating throughout
- Built-in storage

- Excelsior white gloss kitchen integrated BOSCH appliances
- Karndean oak flooring in living areas; soft carpets in the bedrooms
- Roca bathrooms and Hansgrohe taps as standard (we have high standards)